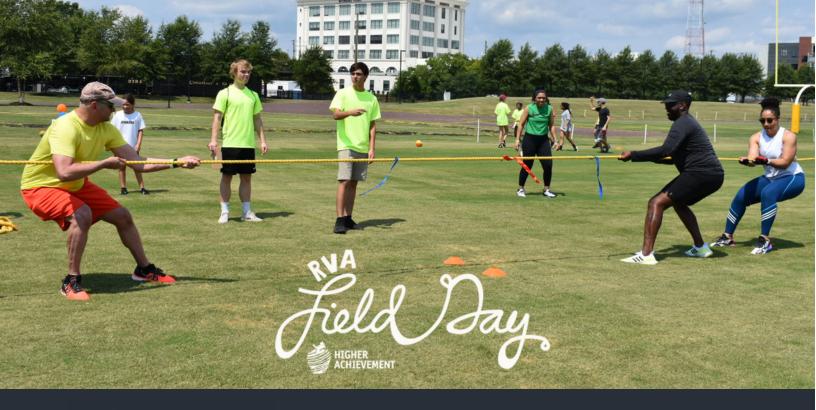

Join the Higher Achievement Young Professionals Board for the 6th Annual Field Day RVA. Participants will get back to their youth and compete in teams of 5-8 people in field day events just like in middle school! There will be prizes, music, refreshments, and food trucks, and more. Field Day RVA is the perfect opportunity for team building, friend-raising, and supporting our community of talented scholars.